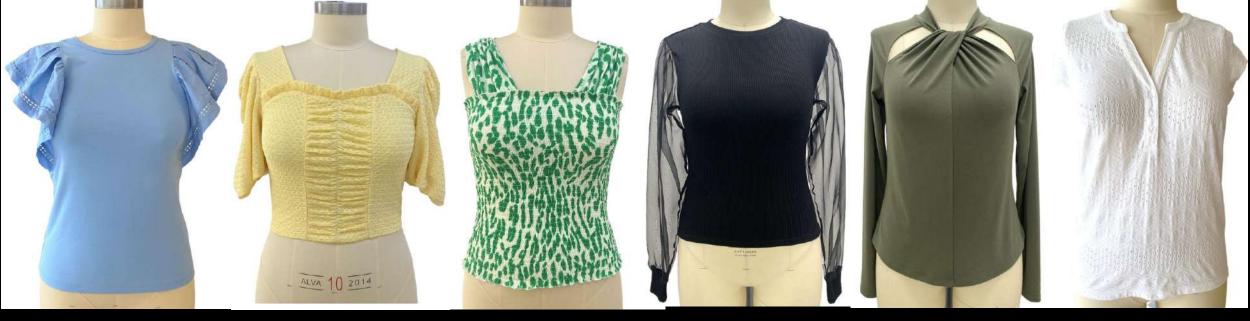

washed

Capacity:20 lines 1.2 million pieces Month
One fully owned factory, 6 production lines

#### **NINGBO**

Fancy, low quantity in quick turns, short leadtime, flexbile. 30-45 days leadtime for 30-50k pieces.

Capacity: 20 lines, 1 million pieces/Month

Both Nanchang & Ningbo factory

- -Conducting 4 points system for fabric inspection
- -fabric relax on rack 24-48 hours
- -Automatic Cutting table
- -Hanging system
- -Metal detect
- -Moisture control room



# Bangladesh Facotry







#### **BANGLADESH**

Volumed, basic, mid fancy styles.

Flexible with Bangladesh local sourced fabric & imported fabric from China Capacity: 30 sewing lines, 1.5 million pieces/Month













### **SHOWING ROOM**

#### Design and product for TJX Women's





### Design and product for Women's







#### Design and product for Women's Fancy item





### Design and product for Women's





### Design and product for Women's





### Basic product for TJX Men's







### Basic product for TJX Men's





### Design and product for Men's fancy item





### Design and product for Men's





#### Design and product for Men's fleece sweatshirt





#### Design and product for Women's sports item with flatlock stitch







#### Design and product for Women's





### Design and product for Men's







### Design and product for Men's





#### Design and product for TJX Kids

























#### Design and product for TJX Kids



















### Design and product for Kids











#### Design and product for Kids

























WeChat QR code

Scan me:



####