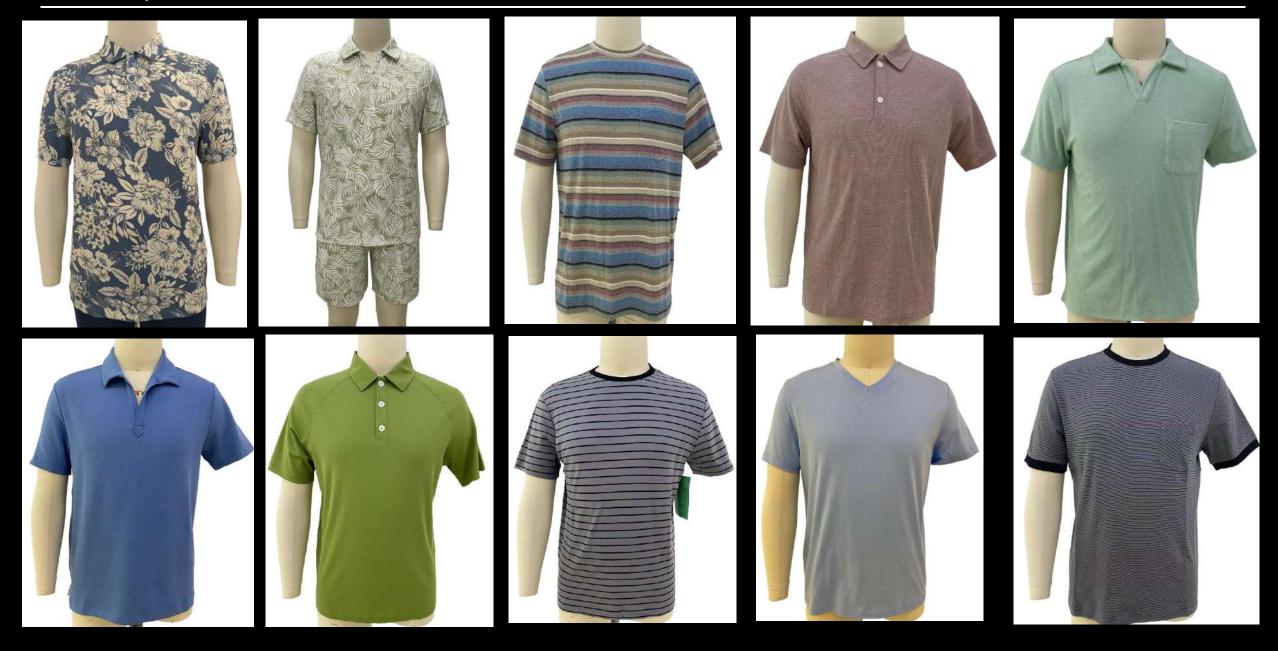

ieces.

Capacity: 20 lines, 1 million pieces/Month

Both Nanchang & Ningbo factory

- -Conducting 4 points system for fabric inspection
- -fabric relax on rack 24-48 hours
- -Automatic Cutting table
- -Hanging system
- -Metal detect
- -Moisture control room



# Bangladesh Facotry







#### **BANGLADESH**

Volumed, basic, mid fancy styles.

Flexible with Bangladesh local sourced fabric & imported fabric from China Capacity: 30 sewing lines, 1.5 million pieces/Month













### **SHOWING ROOM**

#### Design and product for TJX Women's





### Design and product for Women's







#### Design and product for Women's Fancy item





### Design and product for Women's





### Design and product for Women's





### Basic product for TJX Men's







### Basic product for TJX Men's





### Design and product for Men's fancy item





### Design and product for Men's





#### Design and product for Men's fleece sweatshirt





#### Design and product for Women's sports item with flatlock stitch







#### Design and product for Women's





### Design and product for Men's







### Design and product for Men's





#### Design and product for TJX Kids

























#### Design and product for TJX Kids



















### Design and product for Kids











#### Design and product for Kids

























WeChat QR code

Scan me:



#### We are





#### Team

#### Contact with us:

GENERAL MANAGER: Lance Yuan

E-mail:lance.yuan@docean-industry.com

Cell phone: +86-13867877922

SENIOR MERCHANDISER: Jill Chen

E-mail:jill.chen@docean-industry