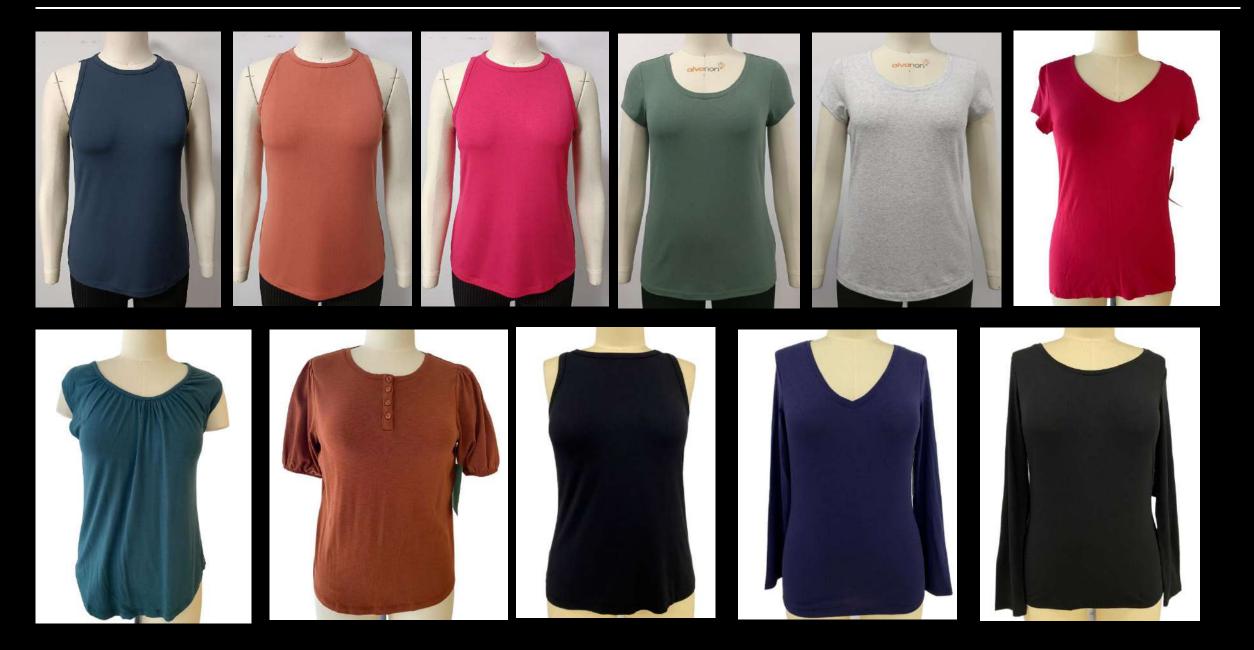

ancy/basic styles with volumed item, fancy washed

Capacity:20 lines 1.2 million pieces Month
One fully owned factory, 6 production lines

#### **NINGBO**

Fancy, low quantity in quick turns, short leadtime, flexbile. 30-45 days leadtime for 30-50k pieces.

Capacity: 20 lines, 1 million pieces/Month

Both Nanchang & Ningbo factory

- -Conducting 4 points system for fabric inspection
- -fabric relax on rack 24-48 hours
- -Automatic Cutting table
- -Hanging system
- -Metal detect
- -Moisture control room



# Bangladesh Facotry







#### **BANGLADESH**

Volumed, basic, mid fancy styles.

Flexible with Bangladesh local sourced fabric & imported fabric from China Capacity: 30 sewing lines, 1.5 million pieces/Month













### **SHOWING ROOM**

#### Design and product for TJX Women's





### Design and product for Women's







#### Design and product for Women's Fancy item





### Design and product for Women's





### Design and product for Women's





### Basic product for TJX Men's







### Basic product for TJX Men's





### Design and product for Men's fancy item





### Design and product for Men's





#### Design and product for Men's fleece sweatshirt





#### Design and product for Women's sports item with flatlock stitch







#### Design and product for Women's





### Design and product for Men's







### Design and product for Men's





#### Design and product for TJX Kids

























#### Design and product for TJX Kids



















### Design and product for Kids











#### Design and product for Kids