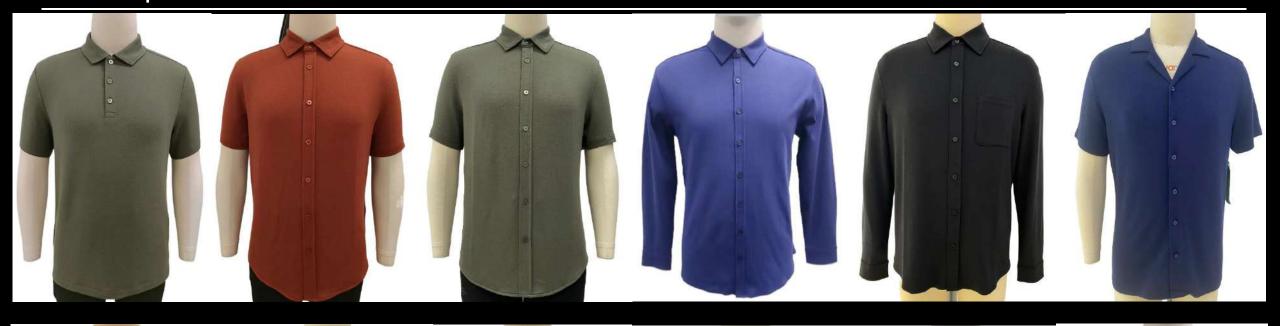

xbile. 30-45 days leadtime for 30-50k pieces.

Capacity: 20 lines, 1 million pieces/Month

Both Nanchang & Ningbo factory

- -Conducting 4 points system for fabric inspection
- -fabric relax on rack 24-48 hours
- -Automatic Cutting table
- -Hanging system
- -Metal detect
- -Moisture control room



# Bangladesh Facotry







#### **BANGLADESH**

Volumed, basic, mid fancy styles.

Flexible with Bangladesh local sourced fabric & imported fabric from China Capacity: 30 sewing lines, 1.5 million pieces/Month













### **SHOWING ROOM**

#### Design and product for TJX Women's





### Design and product for Women's







#### Design and product for Women's Fancy item





### Design and product for Women's





### Design and product for Women's





### Basic product for TJX Men's







### Basic product for TJX Men's





### Design and product for Men's fancy item





### Design and product for Men's





#### Design and product for Men's fleece sweatshirt





#### Design and product for Women's sports item with flatlock stitch







#### Design and product for Women's





### Design and product for Men's







### Design and product for Men's





#### Design and product for TJX Kids

























#### Design and product for TJX Kids



















### Design and product for Kids











#### Design and product for Kids

























WeChat QR code

Scan me:



#### We are





#### Team

#### Contact with us:

GENERAL MANAGER: Lance Yuan

E-mail:lance.yuan@docean-industry.com

Cell phone: +86-13867877922

SENIOR MERCHANDISER: Jill