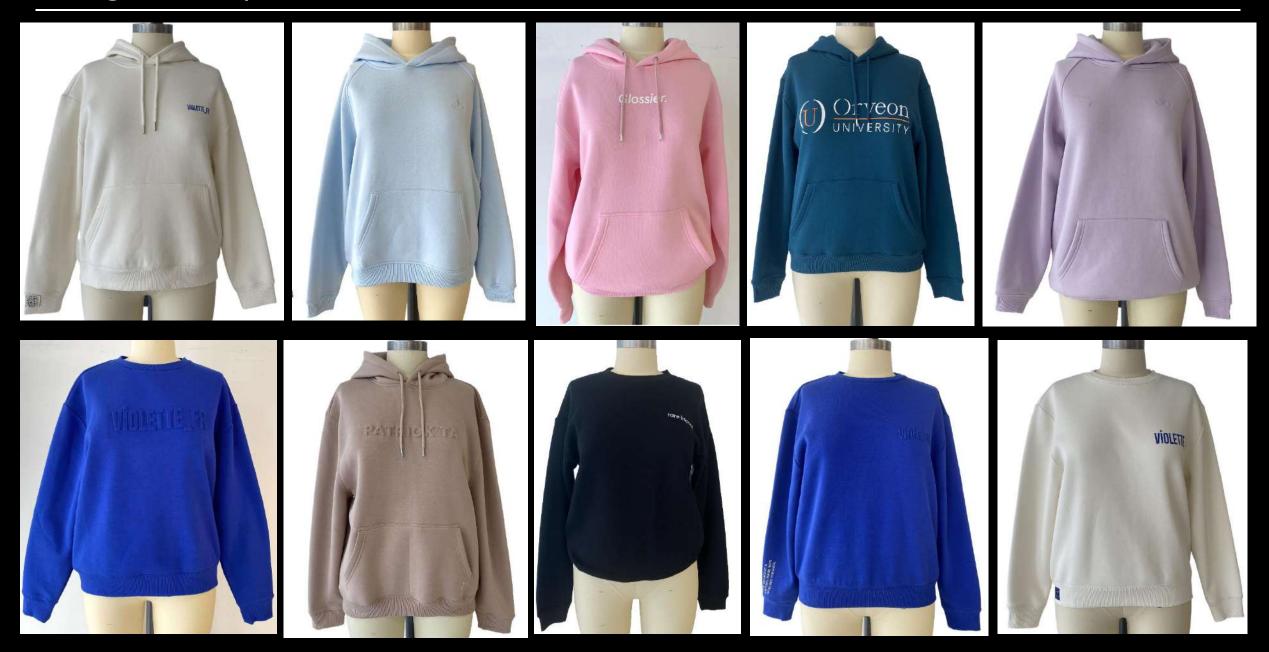

y in quick turns, short leadtime, flexbile. 30-45 days leadtime for 30-50k pieces.

Capacity: 20 lines, 1 million pieces/Month

Both Nanchang & Ningbo factory

- -Conducting 4 points system for fabric inspection
- -fabric relax on rack 24-48 hours
- -Automatic Cutting table
- -Hanging system
- -Metal detect
- -Moisture control room



# Bangladesh Facotry







#### **BANGLADESH**

Volumed, basic, mid fancy styles.

Flexible with Bangladesh local sourced fabric & imported fabric from China Capacity: 30 sewing lines, 1.5 million pieces/Month













### **SHOWING ROOM**

#### Design and product for TJX Women's





### Design and product for Women's







#### Design and product for Women's Fancy item





### Design and product for Women's





### Design and product for Women's





### Basic product for TJX Men's







### Basic product for TJX Men's





### Design and product for Men's fancy item





### Design and product for Men's





#### Design and product for Men's fleece sweatshirt





#### Design and product for Women's sports item with flatlock stitch







#### Design and product for Women's





### Design and product for Men's







### Design and product for Men's





#### Design and product for TJX Kids

























#### Design and product for TJX Kids



















### Design and product for Kids











#### Design and product for Kids

























WeChat QR code

Scan me:



#### We are





#### Team

#### Contact with us:

GENERAL MANAGER: Lance Yuan

E-mail:lance.yuan@docean-industry.com

Cell phone: +86-1