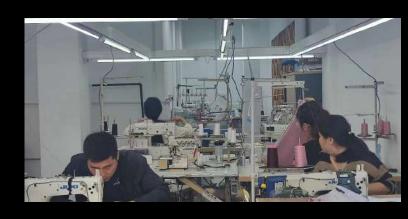

#### **NINGBO**

Fancy, low quantity in quick turns, short leadtime, flexbile. 30-45 days leadtime for 30-50k pieces.

Capacity: 20 lines, 1 million pieces/Month

Both Nanchang & Ningbo factory

- -Conducting 4 points system for fabric inspection
- -fabric relax on rack 24-48 hours
- -Automatic Cutting table
- -Hanging system
- -Metal detect
- -Moisture control room