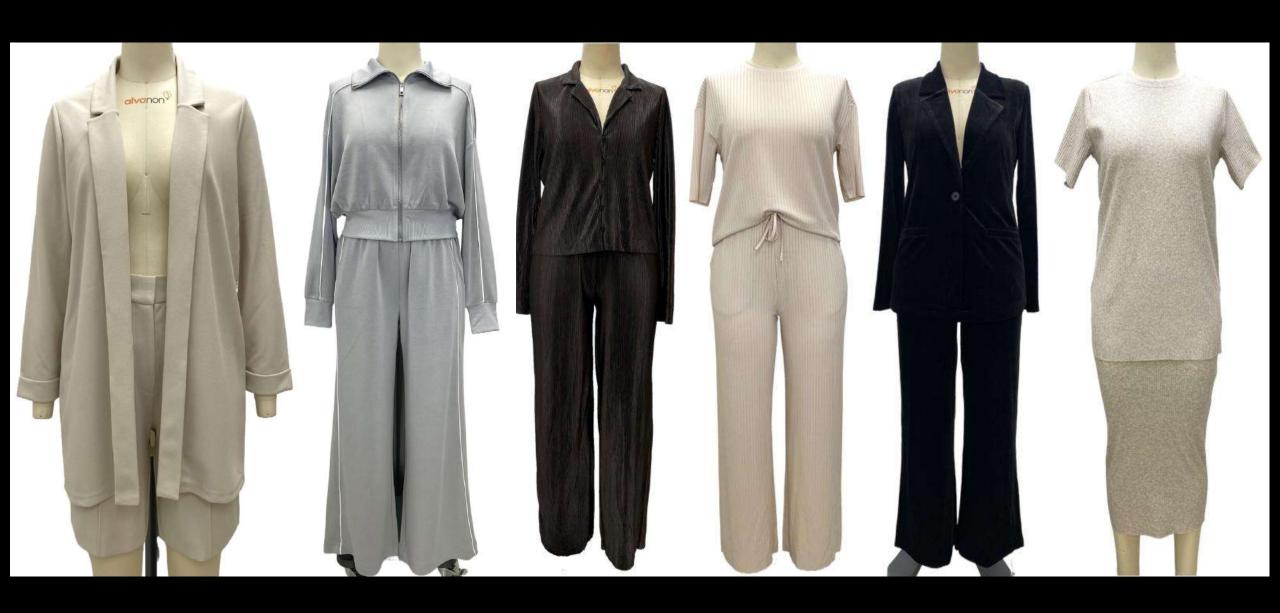

nes

#### **NINGBO**

Fancy, low quantity in quick turns, short leadtime, flexbile. 30-45 days leadtime for 30-50k pieces.

Capacity: 20 lines, 1 million pieces/Month

Both Nanchang & Ningbo factory

- -Conducting 4 points system for fabric inspection
- -fabric relax on rack 24-48 hours
- -Automatic Cutting table
- -Hanging system
- -Metal detect
- -Moisture control room



# Bangladesh Facotry







#### **BANGLADESH**

Volumed, basic, mid fancy styles.

Flexible with Bangladesh local sourced fabric & imported fabric from China Capacity: 30 sewing lines, 1.5 million pieces/Month













### **SHOWING ROOM**

#### Design and product for TJX Women's





### Design and product for Women's







#### Design and product for Women's Fancy item





### Design and product for Women's





### Design and product for Women's





### Basic product for TJX Men's







### Basic product for TJX Men's





### Design and product for Men's fancy item





### Design and product for Men's





#### Design and product for Men's fleece sweatshirt





#### Design and product for Women's sports item with flatlock stitch







#### Design and product for Women's





### Design and product for Men's







### Design and product for Men's





#### Design and product for TJX Kids

























#### Design and product for TJX Kids



















### Design and product for Kids











#### Design and product for Kids

























WeChat QR code

Scan me:



#### We are





#### Team

#### Contact with us:

GENERAL MANAGER: Lance Yuan

E-mail:lance.yua