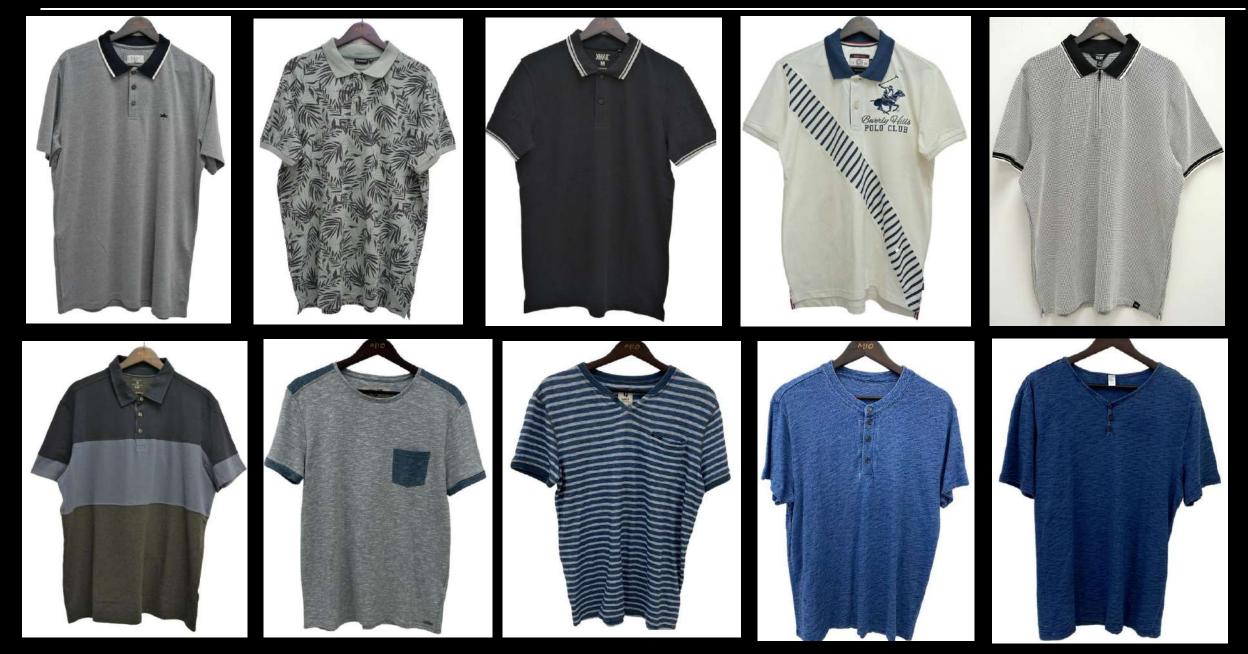

Conducting 4 points system for fabric inspection
- -fabric relax on rack 24-48 hours
- -Automatic Cutting table
- -Hanging system
- -Metal detect
- -Moisture control room



# Bangladesh Facotry







#### **BANGLADESH**

Volumed, basic, mid fancy styles.

Flexible with Bangladesh local sourced fabric & imported fabric from China Capacity: 30 sewing lines, 1.5 million pieces/Month













### **SHOWING ROOM**

#### Design and product for TJX Women's





### Design and product for Women's







#### Design and product for Women's Fancy item





### Design and product for Women's





### Design and product for Women's





### Basic product for TJX Men's







### Basic product for TJX Men's





### Design and product for Men's fancy item





### Design and product for Men's





#### Design and product for Men's fleece sweatshirt





#### Design and product for Women's sports item with flatlock stitch







#### Design and product for Women's





### Design and product for Men's







### Design and product for Men's





#### Design and product for TJX Kids

























#### Design and product for TJX Kids



















### Design and product for Kids











#### Design and product for Kids

























WeChat QR code

Scan me:



#### We are





#### Team

#### Contact with us:

GENERAL MANAGER: Lance Yuan

E-mail:lance.yuan@docean-industry.com

Cell phone: +86-13867877922

SENIOR MERCHANDISER: Jill Chen

E-mail:jill.chen@docean-industry.com

Cell phone:+86-15958805224

Nur Islam Sumon

Manager Merchandising

E-mail: sumon