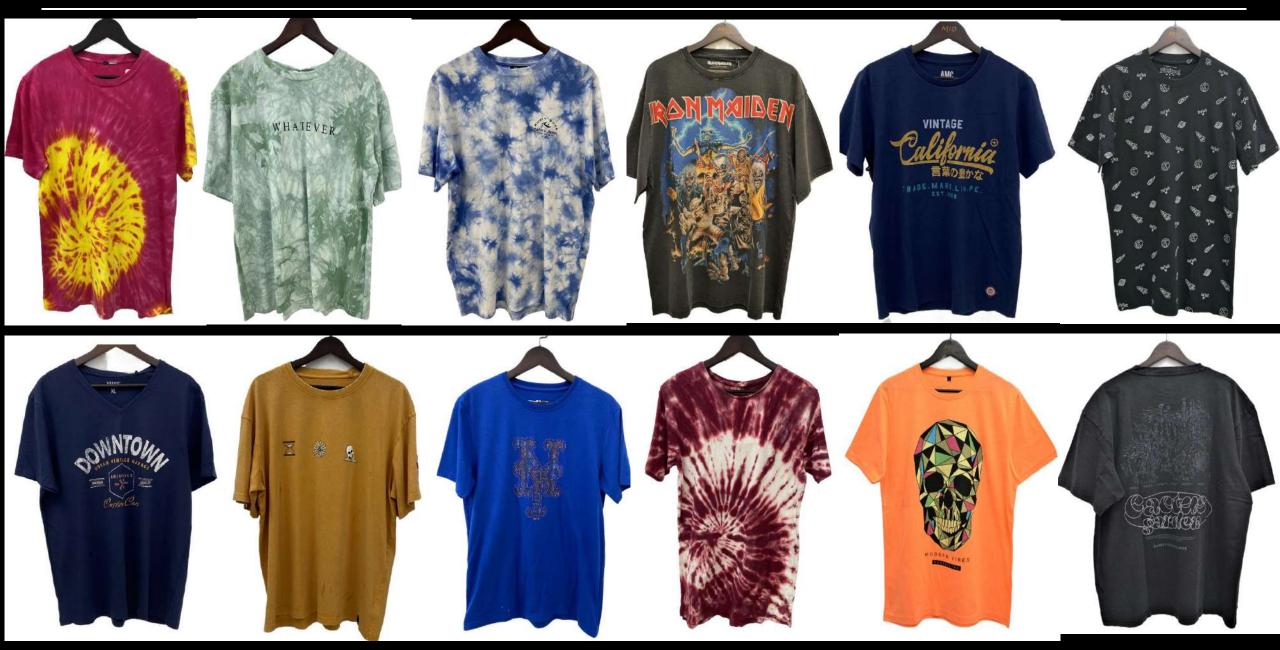

h

Both Nanchang & Ningbo factory

- -Conducting 4 points system for fabric inspection
- -fabric relax on rack 24-48 hours
- -Automatic Cutting table
- -Hanging system
- -Metal detect
- -Moisture control room



# Bangladesh Facotry







#### **BANGLADESH**

Volumed, basic, mid fancy styles.

Flexible with Bangladesh local sourced fabric & imported fabric from China Capacity: 30 sewing lines, 1.5 million pieces/Month













### **SHOWING ROOM**

#### Design and product for TJX Women's





### Design and product for Women's







#### Design and product for Women's Fancy item





### Design and product for Women's





### Design and product for Women's





### Basic product for TJX Men's







### Basic product for TJX Men's





### Design and product for Men's fancy item





### Design and product for Men's





#### Design and product for Men's fleece sweatshirt





#### Design and product for Women's sports item with flatlock stitch







#### Design and product for Women's





### Design and product for Men's







### Design and product for Men's





#### Design and product for TJX Kids

























#### Design and product for TJX Kids



















### Design and product for Kids











#### Design and product for Kids

























WeChat QR code

Scan me:



#### We are





#### Team

#### Contact with us:

GENERAL MANAGER: Lance Yuan

E-mail:lance.yuan@docean-industry.com

Cell phone: +86-13867877922

SENIOR MERCHANDISER: Jill Chen

E-mail:jill.chen@docean-industry.com

Cell phone:+86-15958805224

Nur Islam Sumon