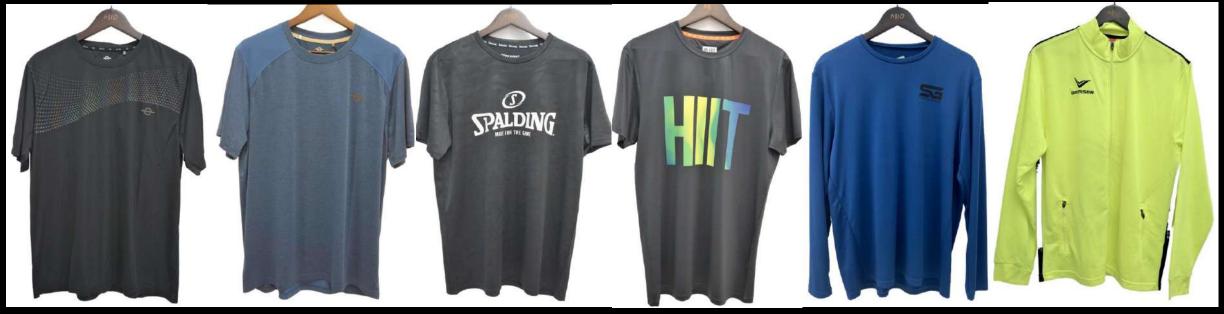

ADESH**

Volumed, basic, mid fancy styles.

Flexible with Bangladesh local sourced fabric & imported fabric from China Capacity: 30 sewing lines, 1.5 million pieces/Month













### **SHOWING ROOM**

#### Design and product for TJX Women's





### Design and product for Women's







#### Design and product for Women's Fancy item





### Design and product for Women's





### Design and product for Women's





### Basic product for TJX Men's







### Basic product for TJX Men's





### Design and product for Men's fancy item





### Design and product for Men's





#### Design and product for Men's fleece sweatshirt





#### Design and product for Women's sports item with flatlock stitch







#### Design and product for Women's





### Design and product for Men's







### Design and product for Men's





#### Design and product for TJX Kids

























#### Design and product for TJX Kids



















### Design and product for Kids











#### Design and product for Kids

























WeChat QR code

Scan me:



#### We are





#### Team

#### Contact with us:

GENERAL MANAGER: Lance Yuan

E-mail:lance.yuan@docean-industry.com

Cell phone: +86-13867877922

SENIOR MERCHANDISER: Jill Chen

E-mail:jill.chen@docean-industry.com

Cell phone:+86-15958805224

Nur Islam Sumon

Manager Merchandising

E-mail: sumon@miotexbdcoltd.com

Cell phone: +88-01716163489

#### Address:

Head office in China:

Room 1903, Meijin Building, 125 Mingyuan Lane, Yinzhou

District, Ningbo China

#### Office in Bangladesh:

House- 10, Flat- A1