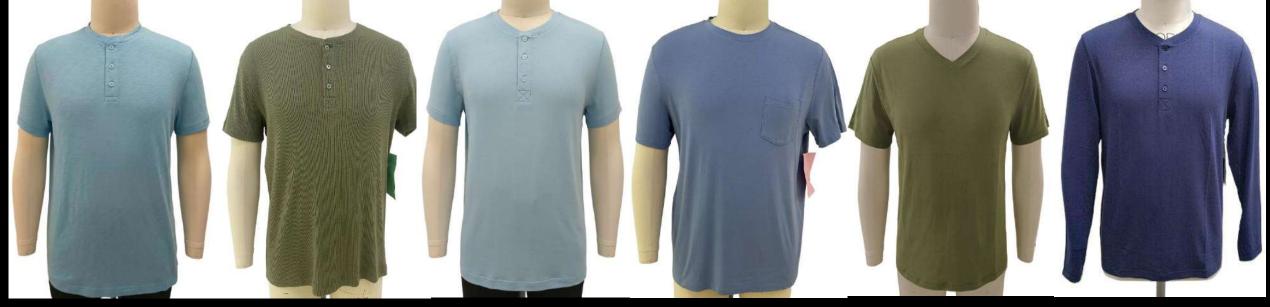

ile. 30-45 days leadtime for 30-50k pieces.

Capacity: 20 lines, 1 million pieces/Month

Both Nanchang & Ningbo factory

- -Conducting 4 points system for fabric inspection
- -fabric relax on rack 24-48 hours
- -Automatic Cutting table
- -Hanging system
- -Metal detect
- -Moisture control room



# Bangladesh Facotry







#### **BANGLADESH**

Volumed, basic, mid fancy styles.

Flexible with Bangladesh local sourced fabric & imported fabric from China Capacity: 30 sewing lines, 1.5 million pieces/Month













### **SHOWING ROOM**

#### Design and product for TJX Women's





### Design and product for Women's







#### Design and product for Women's Fancy item





### Design and product for Women's





### Design and product for Women's





### Basic product for TJX Men's







### Basic product for TJX Men's





### Design and product for Men's fancy item





### Design and product for Men's





#### Design and product for Men's fleece sweatshirt





#### Design and product for Women's sports item with flatlock stitch







#### Design and product for Women's





### Design and product for Men's







### Design and product for Men's





#### Design and product for TJX Kids

























#### Design and product for TJX Kids



















### Design and product for Kids











#### Design and product for Kids

























WeChat QR code

Scan me:



#### We are





#### Team

#### Contact with us:

GENERAL MANAGER: Lance Yuan

E-mail:lance.yuan@docean-industry.com

Cell phone: +86-13867877922

SENIOR MERCHANDISER: Jill C