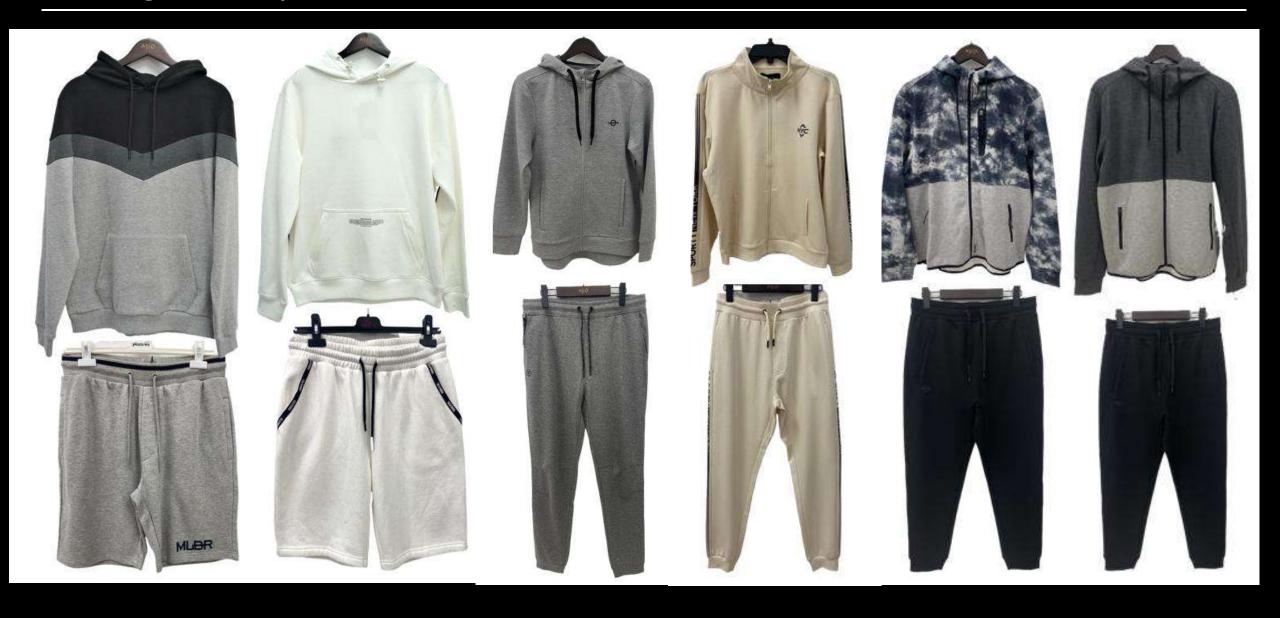

les.

Flexible with Bangladesh local sourced fabric & imported fabric from China Capacity: 30 sewing lines, 1.5 million pieces/Month













### **SHOWING ROOM**

#### Design and product for TJX Women's





### Design and product for Women's







#### Design and product for Women's Fancy item





### Design and product for Women's





### Design and product for Women's





### Basic product for TJX Men's







### Basic product for TJX Men's





### Design and product for Men's fancy item





### Design and product for Men's





#### Design and product for Men's fleece sweatshirt





#### Design and product for Women's sports item with flatlock stitch







#### Design and product for Women's





### Design and product for Men's







### Design and product for Men's





#### Design and product for TJX Kids

























#### Design and product for TJX Kids



















### Design and product for Kids











#### Design and product for Kids

























WeChat QR code

Scan me:



#### We are





#### Team

#### Contact with us:

GENERAL MANAGER: Lance Yuan

E-mail:lance.yuan@docean-industry.com

Cell phone: +86-13867877922

SENIOR MERCHANDISER: Jill Chen

E-mail:jill.chen@docean-industry.com

Cell phone:+86-15958805224

Nur Islam Sumon

Manager Merchandising

E-mail: sumon@miotexbdcoltd.com

Cell phone: +88-01716163489

#### Address:

Head office in China:

Room 1903, Meijin Building, 125 Mingyuan Lane, Yinzhou

District, Ningbo China

#### Office in Bangladesh:

House- 10, Flat- A1, Road-04, Sector-03, Uttara, Dhaka- 1